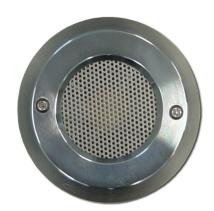

## **Product Overview**

The institutional sample point consists of a main body, grill & dress fascia ring, all constructed from machined stainless steel. The main body consists of 4 countersunk fixing points & the dress ring secures the grill to the main body using 2 fixing points. The fixing screws used on both the main body & the dress ring are to be of an approved type for the use in institutional facilities.

The sample tube trunk is secured to the rear of the main body using a threaded interface that ensures a secure airtight connection.

The dress ring & grill are easily removable for maintenance purposes.

## **Standard Features**

- Stainless steel main body
- Stainless steel fascia & grill
- Threaded adaptor
- · Removable grill