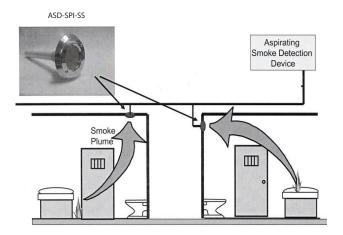

## **Product Overview**

The institutional sample point consists of a main body, grill & dress fascia ring, all constructed from machined stainless steel. The main body consists of 4 countersunk fixing points & the dress ring secures the grill to the main body using 2 fixing points. The fixing screws used on both the main body & the dress ring are to be of an approved type for the use in institutional facilities.

The sample tube trunk is secured to the rear of the main body using a threaded interface that ensures a secure airtight connection.

The dress ring & grill are easily removable for maintenance purposes.

## **ASD-SPI-SS**



## **Standard Features**

- Stainless steel main body
- Stainless steel fascia & grill
- Threaded adaptor
- · Removable grill